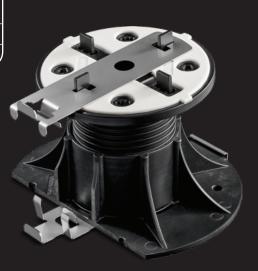

#### The Vertical Closure Clips were designed to contain the system when no perimeter wall is present. Compatible with porcelain tiles **ONLY**, the closure clips effectively prevent horizontal movement of the finished terrace. The clips can also be utilized to create different levels or steps. The system consists of two special stainless-steel clips that attach directly (no additional hardware necessary) to the base and head of our pedestal supports. It creates a firm setting capable of gripping the section of the floor to fill the gap.

# VERTICAL CLOSURE CLIPS Installation Instructions

Pedestal Accessories

LEVEL

Use the adjustment key to level the tiles horizontally and place the porcelain tiles on top. You will have a finished edge where there is no wall present.