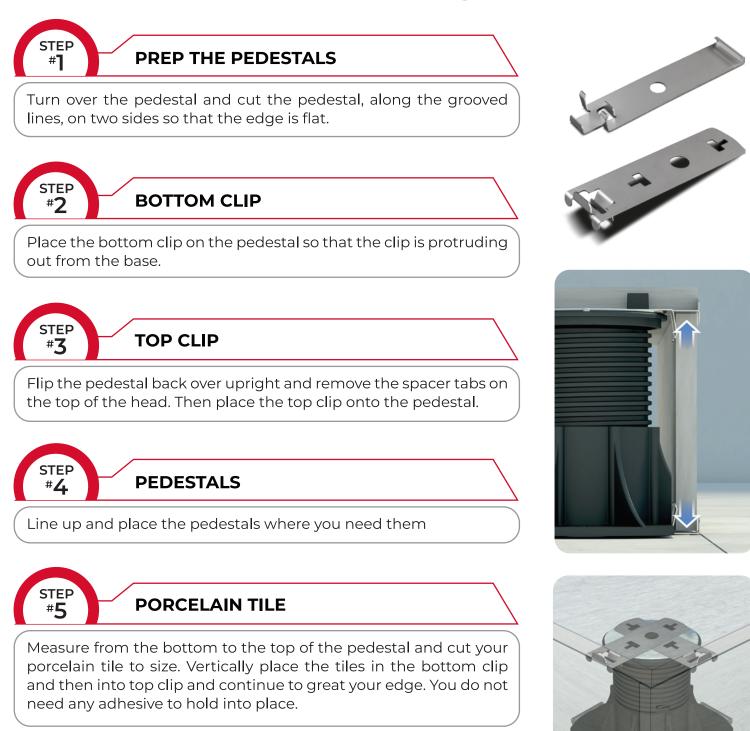

# VERTICAL CLOSURE CLIPS Installation Instructions

Pedestal Accessories

LEVEL

Use the adjustment key to level the tiles horizontally and place the porcelain tiles on top. You will have a finished edge where there is no wall present.