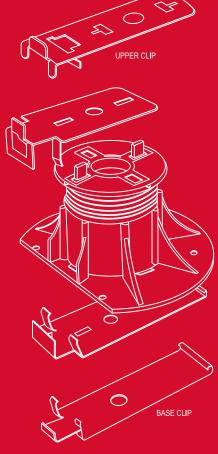

#### The Vertical Closure Clips were designed to contain the system when no perimeter wall is present. Compatible with porcelain tiles **ONLY**, the closure clips effectively prevent horizontal movement of the finished terrace. The clips can also be utilized to create different levels or steps. The system consists of two special stainless-steel clips that attach directly (no additional hardware necessary) to the base and head of our pedestal supports. It creates a firm setting capable of gripping the section of the floor to fill the gap.

# VERTICAL CLOSURE CLIPS Installation Instructions

Pedestal Accessories

LEVEL

Use the adjustment key to level the tiles horizontally and place the porcelain tiles on top. You will have a finished edge where there is no wall present.