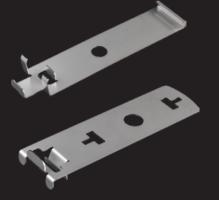

### **VERTICAL CLOSURE CLIPS**

#### The Vertical Closure Clips were designed to contain the system when no perimeter wall is present. Compatible with porcelain tiles **ONLY**, the closure clips effectively prevent horizontal movement of the finished terrace. The clips can also be utilized to create different levels or steps. The system consists of two special stainless-steel clips that attach directly (no additional hardware necessary) to the base and head of our pedestal supports. It creates a firm setting capable of gripping the section of the floor to fill the gap.

### **SPECIFICATIONS**

| Material      | Satinless-Steel          |
|---------------|--------------------------|
| Dimensions    | 6.76" L x 1" H x 1.57" D |
| Colors        | Silver                   |
| Compatibility | Porcelain Tiles          |